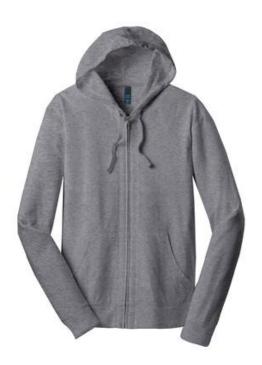

# District<sup>®</sup> Jersey Full-Zip Hoodie. DT1100

The easy choice for laid-back, lightweight and layerable style.

- 4.4-ounce, 60/40 combed ring spun cotton/poly, 30 singles
- Dyed-to-match drawstrings
- Rib knit cuffs and hem

#### **COLOR INFORMATION**

Dark Heather Grey

PMS NTR BLACK

n.