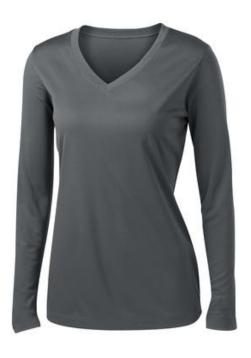

## Sport-Tek<sup>®</sup> Ladies Long Sleeve PosiCharge<sup>®</sup> Competitor™ V-Neck Tee. LST353LS

Lightweight, roomy and highly breathable, these moisturewicking, value-priced tees feature PosiCharge technology to lock in color and prevent logos from fading.

- 3.8-ounce, 100% polyester interlock with PosiCharge technology
- Removable tag for comfort and relabeling
- Self-fabric V-neck
- Set-in sleeves

Given the extreme heat required for sublimation, please consult with your decorator. It is highly recommended to sample test product by color before production. CARE INSTRUCTIONS Machine wash cold with like colors. Do not bleach. Do not use