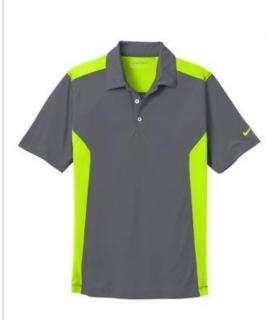

Built for lasting comfort through 18 holes, this style has contrasting mesh panels on the sides, shoulders and yoke for stretchable, breathable performance. Dri-FIT moisture management technology keeps moisture at bay. Design details include a self-fabric collar with contrast mesh under collar, three-button placket and open hem sleeves. The contrast Swoosh design trademark is embroidered on the left sleeve. Made of 6.3-ounce, 100% polyester Dri-FIT fabric. **CARE INSTRUCTIONS** 