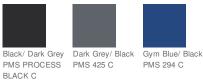

ght chest. Made of 5.1-ounce, 100% polyester. CARE INSTRUCTIONS

Machine wash cold (30C), wash inside out with like colors. Do not use softeners. Do not bleach. Tumble dry low. Do not iron. Do not dry clean. Do not wet clean.

Tips For Effectively Screen Printing Polyester Fabrics





back

HOW TO MEASURE



CHEST WIDTH

Measure under the arm and around the fullest part of the chest with arms down, keeping tape horizontal.

SIZE CHART

|       | XS    | S           | М           | L       | XL          | 2XL             | 3XL         | 4XL     |
|-------|-------|-------------|-------------|---------|-------------|-----------------|-------------|---------|
| Chest | 32-35 | 35 - 37 1/2 | 37 1/2 - 41 | 41 - 44 | 44 - 48 1/2 | 48 1/2 - 53 1/2 | 53 1/2 - 58 | 58 - 63 |

## COLOR INFORMATION



PMS 294 C