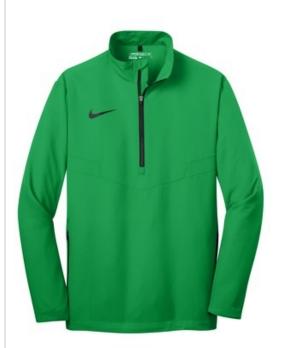

## Nike 1/2-Zip Wind Shirt. 578675

A 1/2 zip gives this wind-beating essential easy ventilation for time spent on and off the course. Features include front zippered pockets, adjustable cuffs with hook and loop closures and an open hem with drawcord and toggle. The contrast heat transfer Swoosh design trademark is on the right chest. Made of 5.1-ounce, 100% polyester. CARE INSTRUCTIONS