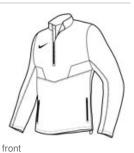

## Nike 1/2-Zip Wind Shirt. 578675

A 1/2 zip gives this wind-beating essential easy ventilation for time spent on and off the course. Features include front zippered pockets, adjustable cuffs with hook and loop closures and an open hem with drawcord and toggle. The contrast heat transfer Swoosh design trademark is on the right chest. Made of 5.1-ounce, 100% polyester. CARE INSTRUCTIONS