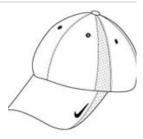

## Nike Sphere Dry Cap. 247077

Nike Sphere Dry technology ensures maximum moisture control and quick-drying performance. This cap has an unstructured, low-profile design with a hook and loop closure. The contrast Swoosh design trademark is embroidered on the bill and center back. Made of 100% polyester.

## **CARE INSTRUCTIONS**

Hand wash warm. Line dry. Do not wring, bleach, iron or dry clean.

front

back