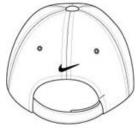

## Nike Sphere Dry Cap. 247077

Nike Sphere Dry technology ensures maximum moisture control and quick-drying performance. This cap has an unstructured, low-profile design with a hook and loop closure. The contrast Swoosh design trademark is embroidered on the bill and center back. Made of 100% polyester.

## **CARE INSTRUCTIONS**

Hand wash warm. Line dry. Do not wring, bleach, iron or dry clean.

front

back