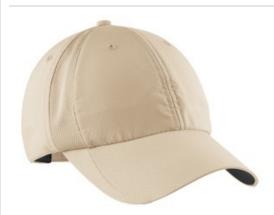

## Nike Sphere Dry Cap. 247077

Nike Sphere Dry technology ensures maximum moisture control and quick-drying performance. This cap has an unstructured, low-profile design with a hook and loop closure. The contrast Swoosh design trademark is embroidered on the bill and center back. Made of 100% polyester.