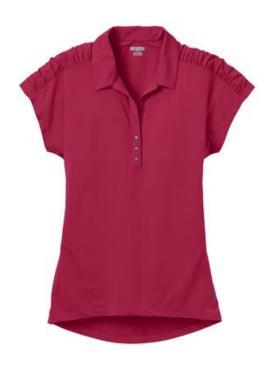

## DISCONTINUED OGIO<sup>®</sup> Ladies Linear Polo. LOG1030

Ruching details and an unexpected bottom hem give this ultra-stretchy style a true OGIO look.

- 5.2-ounce, 90/10 poly/spandex stripe jersey with stay-cool wicking technology
- OGIO heat transfer label for tag-free comfort
- Self-fabric collar
- 3-snap placket with metal mini snaps
- Ruching at shoulders
- Dolman sleeves
- Hi/lo fitted hem with rubber heat transfer OGIO badge