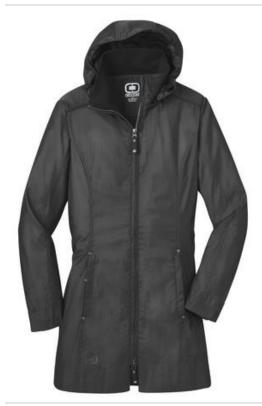

## DISCONTINUED OGIO® Ladies Quarry Trench. LOG505

She'll appreciate the unsurpassed attention to detail and weather-curbing, water-resistant protection of this dobby-textured trench.

- 100% poly dobby
- Zip-through cadet collar with rib knit
- Zip-off hood with drawcord and toggles
- OGIO heat transfer label for tag-free comfort
- Two-way zipper
- Rubber OGIO detail on center back waist inner liner
- Metalux zipper with rubber OGIO zipper pull
- Zippered front pockets with rubber O zipper pulls and OGIO rivets
- Rib knit inner storm cuffs
- Open hem with rubber O detail