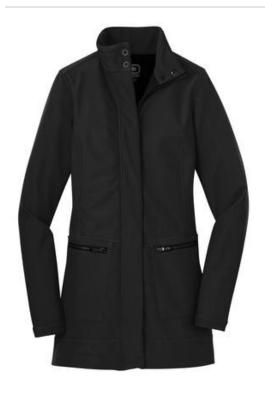

## DISCONTINUED OGIO® Ladies Intake Trench. LOG504

This soft shell trench protects against wind and rain with unparalleled OGIO style. 3K/3K fabric for very good water protection and breathability performance.

- 100% poly woven laminated to 100% poly fleece
- 3000MM fabric waterproof rating
- 3000G/M2 fabric breathability rating
- OGIO heat transfer label for tag-free comfort
- Cadet collar with O debossed metal snaps
- Rubber O detail on right back shoulder
- Storm flap with snaps covers metalux zipper with rubber OGIO zipper pull
- Lower front zippered patch pockets with OGIO metal
- Open cuffs with O embossed metal snaps
- Open hem