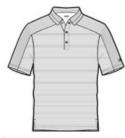

# OGIO® Linear Polo. OG1030

A subtle, textured stripe gives this polo individual style, while a strong dose of stretch adds easy movement.

- 5.2-ounce, 90/10 poly/spandex stripe jersey with stay-cool wicking technology
- OGIO heat transfer label for tag-free comfort
- 2-piece self-fabric collar
- 3-snap placket with O debossed metal snaps
- Cross-grain shoulder and sleeve panels
- Set-in, open hem sleeves
- Rubber heat transfer OGIO badge on left sleeve
- Side vents

#### **CARE INSTRUCTIONS**

Machine wash cold with like colors. Do not bleach. Tumble dry low. Cool iron. Do not use fabric softener. Do not dry clean.

front

back