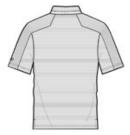

# OGIO® Linear Polo. OG1030

A subtle, textured stripe gives this polo individual style, while a strong dose of stretch adds easy movement.

- 5.2-ounce, 90/10 poly/spandex stripe jersey with stay-cool wicking technology
- OGIO heat transfer label for tag-free comfort
- 2-piece self-fabric collar
- 3-snap placket with O debossed metal snaps
- Cross-grain shoulder and sleeve panels
- Set-in, open hem sleeves
- Rubber heat transfer OGIO badge on left sleeve
- Side vents

#### **CARE INSTRUCTIONS**

Machine wash cold with like colors. Do not bleach. Tumble dry low. Cool iron. Do not use fabric softener. Do not dry clean.

front

back