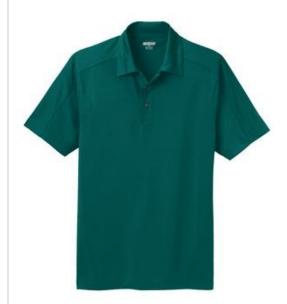

# OGIO® Linear Polo. OG1030

A subtle, textured stripe gives this polo individual style, while a strong dose of stretch adds easy movement.

- 5.2-ounce, 90/10 poly/spandex stripe jersey with stay-cool wicking technology
- OGIO heat transfer label for tag-free comfort
- 2-piece self-fabric collar
- 3-snap placket with O debossed metal snaps
- Cross-grain shoulder and sleeve panels
- Set-in, open hem sleeves
- Rubber heat transfer OGIO badge on left sleeve
- Side vents