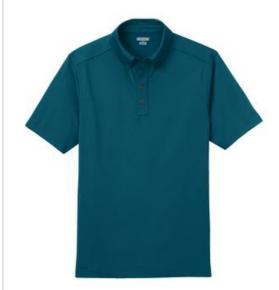

# OGIO<sup>®</sup> Gauge Polo. OG122

Buttoned-down doesn't mean boring in this stretch, energized polo.

- 5.9-ounce, 94/6 poly/spandex jersey with stay-cool wicking technology
- OGIO heat transfer label for tag-free comfort
- Self-fabric button-down collar with collar stand
- 4-button placket with metal buttons
- Box pleat on back
- Button on back of collar
- Double-needle stitching detail throughout
- Set-in, open hem sleeves
- Heat transfer rubber OGIO badge on left sleeve
- Side vents