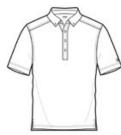

# OGIO<sup>®</sup> Gauge Polo. OG122

Buttoned-down doesn't mean boring in this stretch, energized polo.

- 5.9-ounce, 94/6 poly/spandex jersey with stay-cool wicking technology
- OGIO heat transfer label for tag-free comfort
- Self-fabric button-down collar with collar stand
- 4-button placket with metal buttons
- Box pleat on back
- Button on back of collar
- Double-needle stitching detail throughout
- Set-in, open hem sleeves
- Heat transfer rubber OGIO badge on left sleeve
- Side vents

## CARE INSTRUCTIONS

Machine wash cold with like colors. Do not bleach. Tumble dry low. Cool iron. Do not use fabric softener. Do not dry clean.

front

back