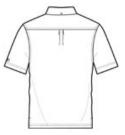

# OGIO<sup>®</sup> Gauge Polo. OG122

Buttoned-down doesn't mean boring in this stretch, energized polo.

- 5.9-ounce, 94/6 poly/spandex jersey with stay-cool wicking technology
- OGIO heat transfer label for tag-free comfort
- Self-fabric button-down collar with collar stand
- 4-button placket with metal buttons
- Box pleat on back
- Button on back of collar
- Double-needle stitching detail throughout
- Set-in, open hem sleeves
- Heat transfer rubber OGIO badge on left sleeve
- Side vents

## CARE INSTRUCTIONS

Machine wash cold with like colors. Do not bleach. Tumble dry low. Cool iron. Do not use fabric softener. Do not dry clean.

front

back