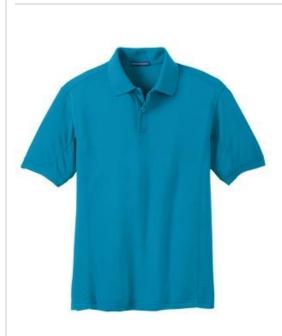

## Port Authority<sup>®</sup> 5-in-1 Performance Pique Polo. K567

Quite simply, this is the ultimate easy care performance polo. With exceptional moisture-wicking and odor-fighting properties, this breathable style also resists snags. Plus, it has a stain-release finish so it's perfect for food service uniforming.

- 5.6-ounce, 100% polyester
- Flat knit collar and cuffs
- 3-button placket with dyed-to-match buttons
- Side seam panels
- Side vents

Due to the nature of 100% polyester performance fabrics, special care must be taken throughout the printing process. **CARE INSTRUCTIONS** 