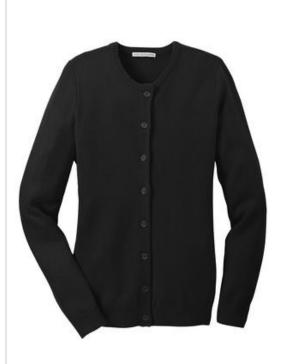

# DISCONTINUED Port Authority<sup>®</sup> Ladies Value Jewel-Neck Cardigan Sweater. LSW304

Extra durable and extra comfortable, this cardigan sw eater has a flattering neckline w hich lends professional style to any w ork uniform.

- 100% acrylic
- Low -pill finish
- 8-button cardigan placket with dyed-to-match buttons
- 1x1 rib knit neck, cuffs and hem
- Spandex in cuffs and hem for shape retention