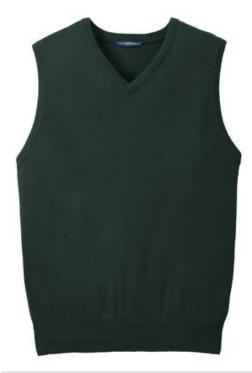

# DISCONTINUED Port Authority $^{\circledR}$ Value V-Neck Sweater Vest. SW301

This workhorse of a sweater is made to layer. A low-pill finish and soft hand ensure you stay comfortable and professional-looking.

- 100% acrylic
- 1x1 rib knit v-neck, armholes and hem
- Spandex in hem for shape retention