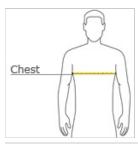

#### HOW TO MEASURE

# CHEST WIDTH

Measure under the arm and around the fullest part of the chest with arms  $\mbox{dow}\, \mbox{n}$ , keeping tape horizontal.

# SIZE CHART

|       | XS    | S     | М     | L     | XL    | 2XL   | 3XL   | 4XL   |
|-------|-------|-------|-------|-------|-------|-------|-------|-------|
| Chest | 32-34 | 35-37 | 38-40 | 41-43 | 44-46 | 47-49 | 50-53 | 54-57 |