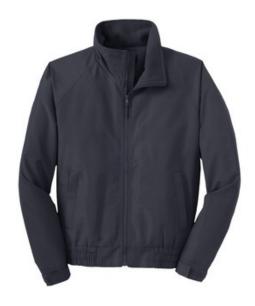

# DISCONTINUED Port Authority® Tall Lightweight Charger Jacket. TLJ329

A wear-anywhere lighter weight jacket at an out-of-this-world price. Built to charge through mild wind and rain, our Lightweight Charger Jacket features a water-resistant shell and warm fleece body lining for year-round versatility.

- 100% polyester Taslan shell
- 100% polyester lightweight fleece body lining
- 100% polyester sleeve lining
- Vislon<sup>®</sup> zipper
- Front zippered pockets
- Interior pocket
- Port Pocket<sup>™</sup> for easy embroidery access
- Elastic cuffs with adjustable self-fabric tabs and hook and loop closures
- Elastic waistband