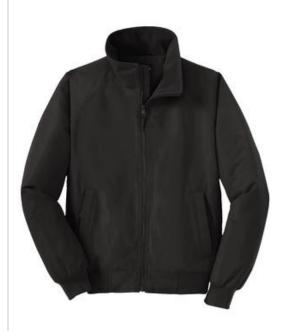

## DISCONTINUED Port Authority® Youth Charger Jacket. Y328

All the hardworking performance of our favorite bomber-style jacket--at an exceptionally good price. The Charger Jacket withstands cold temps with a water-resistant shell, warm heavyweight fleece lining and insulated sleeves. Dyed-to-match lining and zippers give it a clean, cohesive look.

- 100% polyester Taslan shell
- 100% polyester fleece body lining
- 100% polyester heavyweight sleeve lining with 3-ounce polyfill
- Vislon<sup>®</sup> zipper
- Front zippered pockets
- Interior pocket
- Rib knit cuffs and waistband
- Port Pocket<sup>™</sup> for easy embroidery access