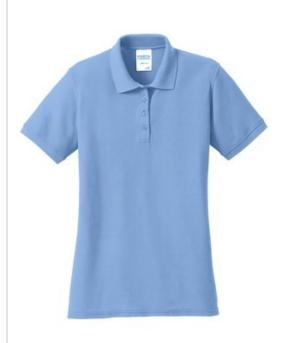

## Port & Company<sup>®</sup> Ladies Core Blend Pique Polo. LKP155

With a stain-release finish, this budget-minded polo is exceptionally durable.

- 6.5-ounce, 50/50 double pique knit cotton/poly
- Stain-release finish
- Contoured body for a feminine fit
- 1x1 rib knit collar and cuffs
- 4-button placket with dyed-to-match buttons
- · Coverstitched shoulders, armholes and cuffs
- Side seamed
- Double-needle hem