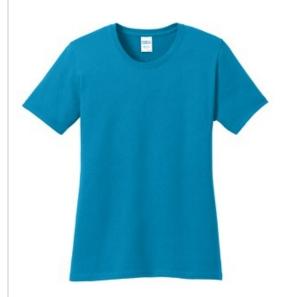

# Port & Company<sup>®</sup> Ladies Core Cotton Tee. LPC54

An indispensable t-shirt in our classic silhouette--with a very friendly price.

- 5.4-ounce, 100% cotton
- 98/2 cotton/poly (Ash)
- Athletic Heather is 90/10 cotton/poly
- 50/50 cotton/poly (Neon Blue, Neon Orange, Neon Green, Neon Pink, Neon Yellow, Dark Heather Grey)
- Side seamed with a contoured body for a feminine fit
- Removable tag for comfort and relabeling