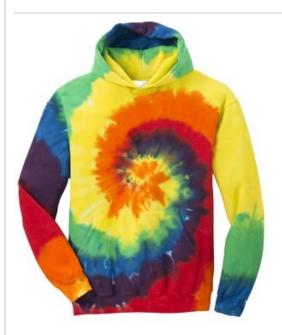

## Port & Company<sup>®</sup> Youth Tie-Dye Pullover Hooded Sweatshirt. PC146Y

This throwback look is colorful and comfortable. This sweatshirt is created with a prepared-for-dye blank and hand dyed for a vibrant look.

- 7.8-ounce, 80/20 cotton/poly fleece
- Two-ply hood
- No drawcord at hood
- Front pouch pocket

The tie-dye process infuses each garment with unique character. Please allow for slight color variation. **CARE INSTRUCTIONS** Machine wash cold, inside out with like colors, only non-