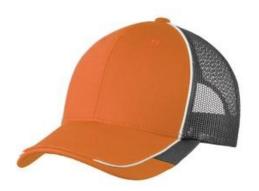

# Port Authority® Colorblock Mesh Back Cap. C904

Contrast visor edging, piping and a double visor effect give this breathable cap a sporty look.

• Fabric: 100% cotton twill front panels, 100% polyester mesh mid and back panels

Structure: Structured

Profile: Mid

Closure: Hook and loop