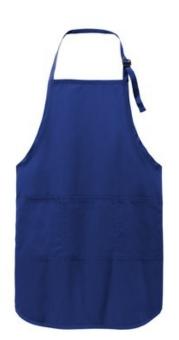

# Port Authority<sup>®</sup> Easy Care Full-Length Apron with Stain Release. A703

Protect your clothes in our full-length stain-release and wrinkle-fighting apron.

- 8-ounce, 65/35 poly/cotton twill
- Adjustable neck strap
- Three front pockets
- 22"w x 30"l

### **COLOR INFORMATION**

Black Khaki
PMS NTR BLACK PMS 7531C

Navy PMS 7547C

Red PMS 200C

Royal PMS 7687C

White