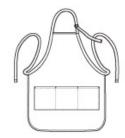

# Port Authority<sup>®</sup> Easy Care Full-Length Apron with Stain Release. A703

Protect your clothes in our full-length stain-release and wrinkle-fighting apron.

- 8-ounce, 65/35 poly/cotton twill
- Adjustable neck strap
- Three front pockets
- 22"w x 30"l

#### SIZE CHART

|                    | OSFA  |
|--------------------|-------|
| Length             | 30    |
| Apron Waist Width  | 22    |
| Apron Width at Top | 10    |
| Pocket Height      | 7 3/4 |
| Pocket Width       | 19    |