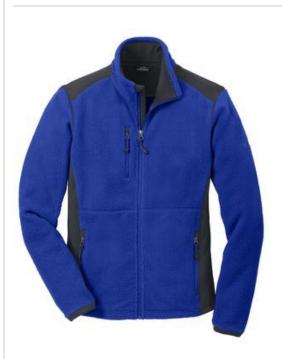

# DISCONTINUED Eddie Bauer<sup>®</sup> Full-Zip Sherpa Fleece Jacket. EB232

Plush, high-pile sherpa fleece joins sharp-looking four-way stretch knit panels in this warm, versatile jacket that's perfect for the back country or the back yard. Reverse coil zippers, front zippered pockets, knit fabric at cuffs, drawcord and toggles at hem. Reverse coil zippered chest pocket, contrast Eddie Bauer logo embroidered on the left sleeve. Made of 18ounce, 100% polyester sherpa fleece with 95/5 poly/spandex panels.