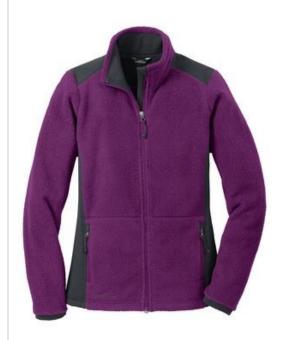

## DISCONTINUED Eddie Bauer<sup>®</sup> Ladies Full-Zip Sherpa Fleece Jacket. EB233

Plush, high-pile sherpa fleece joins sharp-looking four-way stretch knit panels in this warm, versatile jacket that's perfect for the back country or the back yard. Reverse coil zippers, front zippered pockets, knit fabric at cuffs, drawcord and toggles at hem. Princess seams, contrast Eddie Bauer logo embroidered on right hem. Made of 18-ounce, 100% polyester sherpa fleece with 95/5 poly/spandex panels.