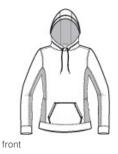

# Sport-Tek<sup>®</sup> Ladies Sport-Wick<sup>®</sup> Fleece Colorblock Hooded Pullover. LST235

Bold colorblocking in the hood and on the sides make this anti-static pullover stand out from the crowd, while Sport-Wick moisture-wicking technology helps keep you cool and dry.

- 5.5-ounce, 100% polyester
- Three-panel hood
- Contrast self-fabric hood lining
- Contrast drawcord with metal tips
- Taped neck
- Self-fabric cuffs and hem
- Front pouch pocket

\*Please note: This product is transitioning from woven labels to tag-free labels. Your order may contain a combination of both labels