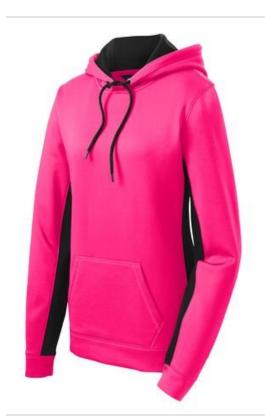

# Sport-Tek<sup>®</sup> Ladies Sport-Wick<sup>®</sup> Fleece Colorblock Hooded Pullover. LST235

Bold colorblocking in the hood and on the sides make this anti-static pullover stand out from the crowd, while Sport-Wick moisture-wicking technology helps keep you cool and dry.

- 5.5-ounce, 100% polyester
- Three-panel hood
- Contrast self-fabric hood lining
- Contrast drawcord with metal tips
- Taped neck
- Self-fabric cuffs and hem
- Front pouch pocket

\*Please note: This product is transitioning from woven labels to tag-free labels. Your order may contain a combination of both labels