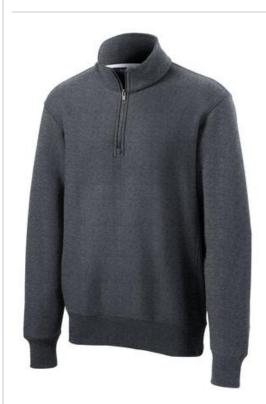

# Sport-Tek<sup>®</sup> Super Heavyweight 1/4-Zip Pullover Sweatshirt. ST283

On or off the field, it's the most warmth you can get out of a sweatshirt. Weighing in at a hefty 12 ounces, our super heavyweight fleece is constructed for durability and comfort.

- 12-ounce, cross-grain 80/20 ring spun combed cotton/poly
- 100% ring spun combed cotton face
- Twill-taped neck
- Cadet collar
- Antique nickel-finished zipper
- 2x2 rib knit cuffs, hem and side gussets with spandex