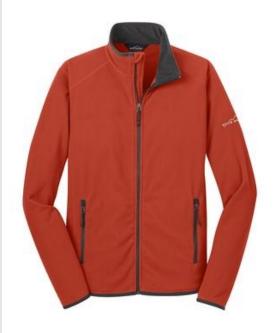

## **DISCONTINUED Eddie Bauer<sup>®</sup> Full-Zip Vertical** Fleece Jacket. EB222

The ultimate in laid-back comfort and warmth, our Vertical Fleece has a classic corduroy look for texture and character. Contrast reverse coil zippers, chin guard. Contrast tricot binding on cuffs and hem. Contrast rolled top collar, contrast Eddie Bauer logo embroidered on left sleeve. Made of 13.8ounce, 100% polyester fleece.