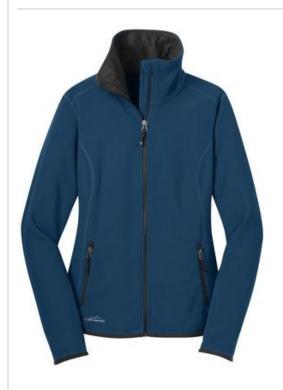

## DISCONTINUED Eddie Bauer<sup>®</sup> Ladies Full-Zip Vertical Fleece Jacket. EB223

The ultimate in laid-back comfort and warmth, our Vertical Fleece has a classic corduroy look for texture and character. Contrast reverse coil zippers, chin guard. Contrast tricot binding on cuffs and hem. Princess seams, contrast Eddie Bauer logo embroidered on right hem. Made of 13.8-ounce, 100% polyester fleece.