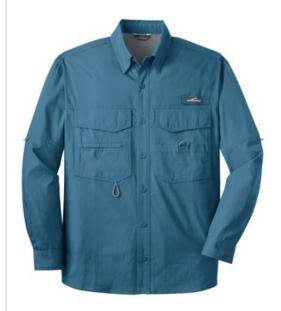

## Long Sleeve Fishing Shirt. EB606

Designed with the needs of fishermen in mind--but equally comfortable anywhere--this shirt has all the bells and whistles: a built-in rod holder, two large fly box pockets, utility loop and more.

- 3.5-ounce, 100% cotton poplin
- 100% polyester mesh upper back lining
- Built-in rod holder
- Two large fly box pockets with hook and loop closures
- Zippered chest pocket
- Utility loop and tool holder
- Cape back with mesh ventilation
- Hook and loop-fastened collar points
- Roll sleeves with button tabs