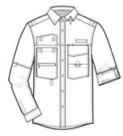

- 3.5-ounce, 100% cotton poplin
- 100% polyester mesh upper back lining
- Built-in rod holder
- Two large fly box pockets with hook and loop closures
- Zippered chest pocket
- Utility loop and tool holder
- Cape back with mesh ventilation
- Hook and loop-fastened collar points
- Roll sleeves with button tabs

### CARE INSTRUCTIONS

Machine wash cold, gentle cycle, with like colors. Only nonchlorine bleach. Tumble dry low. Remove promptly. Warm iron if needed.

front

back