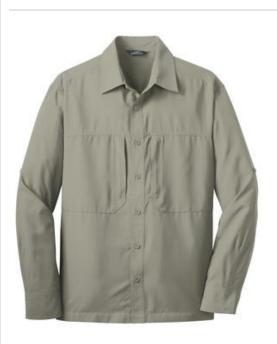

## Long Sleeve Performance Travel Shirt. EB604

Wherever adventure takes you, this super lightweight shirt will perform. It combats moisture and offers UPF 50+ protection from the sun. Microban<sup>®</sup> - technology minimizes odors. Contrast Eddie Bauer logo on back neck.

- 2.3-ounce, 100% polyester ripstop
- Vertical zippered chest pockets
- Roll sleeves with button tabs
- Shaped sleeve cuffs