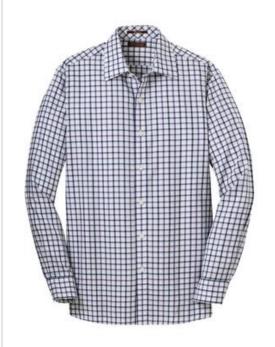

# DISCONTINUED Red House<sup>®</sup> Tricolor Check Slim Fit Non-Iron Shirt, RH74

For those who prefer a slim (but not tight) fit that sits closer to the body. A beautiful yarn-dyed check pattern elevates this shirt above the ordinary, while our non-iron finish keeps it looking polished all day long. Crafted from 100% cotton, it features bias-cut details inside collar stand and under cuffs. Pucker-free single-needle tailoring. Red House engraved buttons and monogram on right sleeve placket. Semi-spread open collar with collar stays. Back yoke with side pleats. Reinforced side seam gussets at hem. Adjustable two-button notched cuffs.