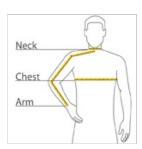

#### **HOW TO MEASURE**

## CHEST WIDTH

Measure under the arm and around the fullest part of the chest with arms down, keeping tape horizontal.

## NECK

Measure around the fullest part of the neck at the base.

## ARM

Place hand on hip. Start at the center of the back of the neck and measure across the shoulder, to the elbow, and then down to the wrist.