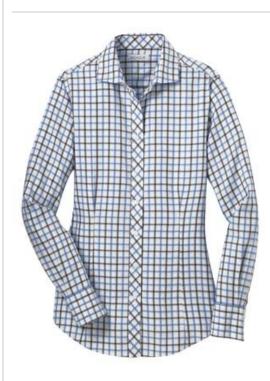

# DISCONTINUED Red House<sup>®</sup> Ladies Tricolor Check Non-Iron Shirt. RH75

A beautiful yarn-dyed check pattern elevates this shirt above the ordinary, while our non-iron finish keeps it looking polished all day long. Crafted from 100% cotton, it features bias-cut details inside collar stand and under cuffs. Pucker-free singleneedle tailoring. Red House engraved buttons and monogram on right sleeve placket. Feminine styling in a classic menswear pattern with front and back waist darts. Open, cutaway collar. Bias-cut details on placket. Three-button notched cuffs.