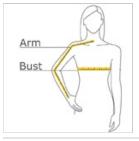

#### HOW TO MEASURE

**COLOR INFORMATION** 

# BUST

Measure under the arm and around the fullest part of the bust with arms down, keeping tape horizontal.

## ARM

Place hand on hip. Start at the center of the back of the neck and measure across the shoulder, to the elbow, and then down to the wrist.