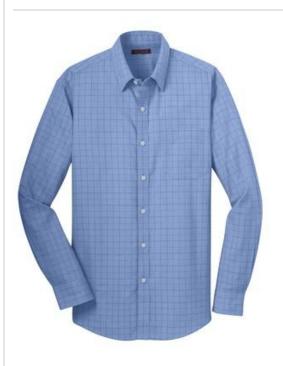

# Red House<sup>®</sup> Windowpane Plaid Non-Iron Shirt. **RH70**

Crisp tailoring translated in a modern color-on-color windowpane pattern make this shirt striking. Our enhanced non-iron finish keeps you looking composed throughout your workday. Created from 3.6-ounce, 100% cotton, this shirt has pucker-free taped seams, Red House engraved buttons and monogram on right sleeve placket. Versatile collar that can be worn open or buttoned down. Left chest pocket. Back box pleat. Mitered adjustable cuffs.