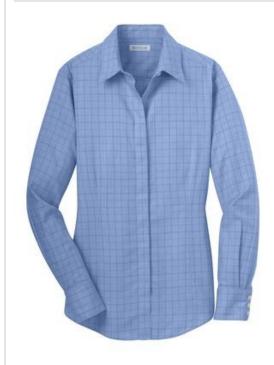

# DISCONTINUED Red House<sup>®</sup> Ladies Windowpane Plaid Non-Iron Shirt. RH71

Crisp tailoring translated in a modern color-on-color window pane pattern make this shirt striking. Our enhanced non-iron finish keeps you looking composed throughout your w orkday. Created from 3.6-ounce, 100% cotton, this shirt has pucker-free taped seams, Red House engraved buttons and monogram on right sleeve placket. Open collar, covered button-front placket for a seamless look, front and back darts. Mitered three-button cuffs.