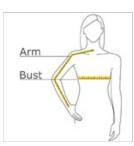

#### HOW TO MEASURE

### BUST

Measure under the arm and around the fullest part of the bust with arms down, keeping tape horizontal.

### ARM

Place hand on hip. Start at the center of the back of the neck and measure across the shoulder, to the elbow, and then down to the wrist.