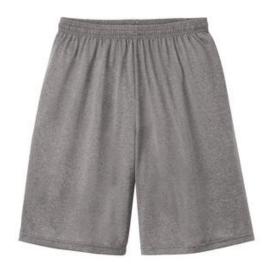

## DISCONTINUED Sport-Tek<sup>®</sup> Heather Contender<sup>™</sup> Short. ST365

Moisture control, snag resistance and breathability improve performance and create a great value.

- 3.8-ounce, 100% polyester jersey
- Removable tag for comfort and relabeling
- Elastic waistband with continuous loop drawcord
- 9-inch inseam