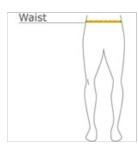

## **HOW TO MEASURE**

WAIST

Measure around the smallest part of the natural waist.

**COLOR INFORMATION**