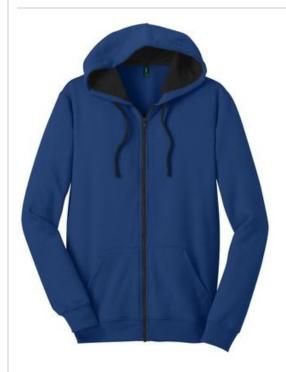

# District<sup>®</sup> The Concert Fleece<sup>®</sup> Full-Zip Hoodie. DT800

Rock out in warmth and layerability.

- 7.8-ounce, 50/50 cotton/poly fleece
- Tear-away label
- Black jersey hood lining, twill back neck tape, flat drawcords, YKK zipper and zipper tape
- 2x2 rib knit cuffs and hem