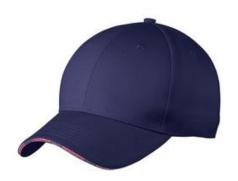

# Port Authority<sup>®</sup> Americana Flag Sandwich Cap. C829

A repeating American flag motif in the sandwich bill and a flag woven label on the closure make this cap a patriotic choice.

■ Fabric: 100% cotton twill Structure: Structured

Profile: Low

Closure: Hook and loop