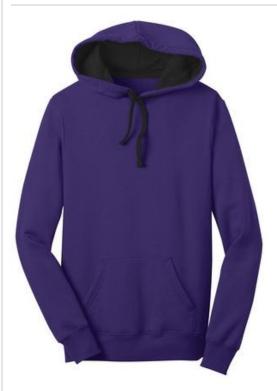

## Juniors The Concert Fleece<sup>®</sup> Hoodie. DT811

No matter the venue, this hoodie has you covered.

- 7.8-ounce, 50/50 cotton/poly fleece
- Tear-aw ay tag
- Black draw cord and hood lining
- Rib knit cuffs and hem