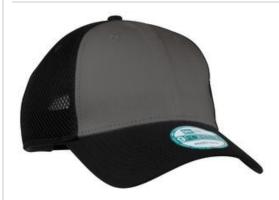

# New Era<sup>®</sup> Snapback Contrast Front Mesh Cap. NE204

You'll look cool--and stay cool--in this adjustable cap with mesh panels for ventilation and a contrast front.

Fabric 100% cotton in front two panels; 100% polyester

Spacer Mesh in mid and back panels

- Structure Structured
- Profile Mid
- Closure 7-position adjustable snap

New Era products may not be resold without embellishment.

front