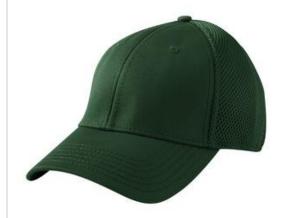

# Stretch Mesh Cap. NE1020

Get into the game without losing your cool. Spacer Mesh panels on hat back allow cooling ventilation on even the warmest days.

• Fabric: 100% cotton in front two panels; 100% polyester Spacer Mesh in mid and back panels

Structure: Structured

Profile: Mid

• Closure: Stretch fit

front

back