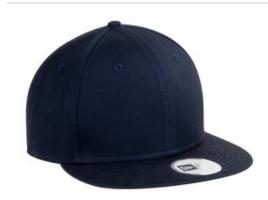

# Flat Bill Snapback Cap. NE400

This style has an urban attitude thanks to the iconic flat bill and old-school snapback closure.

- Fabric: 100% cotton
- Structure: Structured
- Profile: High
- Closure: 7-position adjustable snap