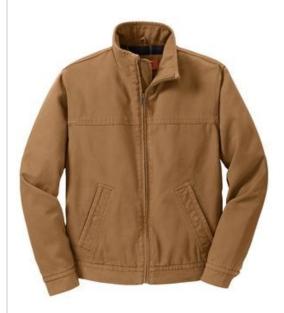

# CornerStone<sup>®</sup> Washed Duck Cloth Flannel-Lined Work Jacket. CSJ40

Extra-tough, this work-ready jacket has a worn-in look and softer feel thanks to our enzyme wash. Plaid flannel lining adds warmth and makes this durable jacket the right choice both on and off the jobsite.

- 12-ounce, 100% cotton enzyme washed duck cloth
- 100% acrylic flannel body lining
- 3-ounce polyfill quilted polyester sleeve lining
- Adjustable snap cuffs
- Front slash pockets with hidden snap closures
- Interior pockets with snap closures
- Adjustable button waist tabs
- Port Pocket<sup>TM</sup> for easy embroidery access