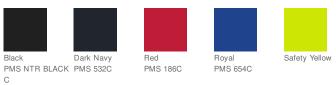

Open hem sleeves
- Side vents

Due to the nature of 100% polyester performance fabrics, special care must be taken throughout the printing process. **CARE INSTRUCTIONS** Machine Wash Cold With Like Colors. Only Non-Chlorine Bleach When Needed. Tumble Dry Low. Do Not Use Fabric





### Tips For Effectively Screen Printing Polyester Fabrics

Softner. Remove Promptly. Cool Iron If Necessary.

#### HOW TO MEASURE



CHEST WIDTH

Measure under the arm and around the fullest part of the chest with arms down, keeping tape horizontal.

#### SIZE CHART

|       | 3XL   | 4XL   | XS    | S     | Μ     | L     | XL    | 2XL   |
|-------|-------|-------|-------|-------|-------|-------|-------|-------|
| Chest | 50-53 | 54-57 | 32-34 | 35-37 | 38-40 | 41-43 | 44-46 | 47-49 |

#### COLOR INFORMATION



0