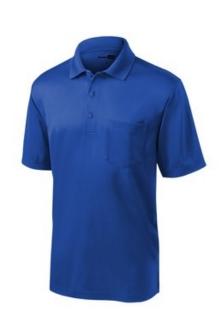

## CornerStone<sup>®</sup> Select Snag-Proof Pocket Polo. CS412P

Made to work, this high-performance polo can handle whatever your job dishes out. Snags, wrinkles, odors and moisture don't stand a chance-this rugged polo shrugs them off so you maintain a clean, professional appearance.

- 6.6-ounce snag-proof polyester
- Rental friendly
- Tag-free label
- Flat knit collar
- 3-button placket with dyed-to-match buttons
- Left chest pocket
- Open hem sleeves
- Side vents

Due to the nature of 100% polyester performance fabrics, special care must be taken throughout the printing process. **CARE INSTRUCTIONS** Machine Wash Cold With Like Colors. Only Non-Chlorine Bleach When Needed. Tumble Dry Low. Do Not Use Fabric