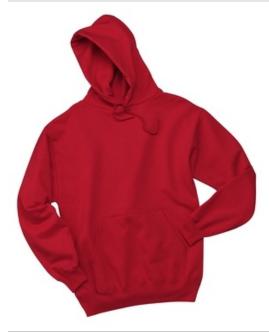

# NuBlend® Pullover Hooded Sweatshirt. 996M

- 8-ounce, 50/50 cotton/poly NuBlend® pill-resistant fleece
- High stitch density for a smooth printing canvas
- Two-ply hood with grommets and dyed-to-match tipped and knotted drawcord
- 1x1 rib knit in cuffs and waistband
- Front pouch pocket
- Double-needle coverseamed neck, armholes and waistband
- Ash (formerly Birch)