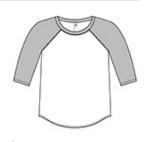

## Rabbit Skins<sup>™</sup> Toddler Baseball Fine Jersey Tee. **RS3330**

This baseball-style tee has a winning look with contrast raglan sleeves and a shirttail hem.

• 4.5-ounce, 100% combed ring spun cotton fine jersey

• 60/40 combed ring spun cotton/poly vintage heathered fine jersey (vintage colors)

- Side seamed
- Flatlock stitch ribbed collar and raglan armholes
- EasyTear  ${}^{\rm \tiny TM}$  label for additional comfort and ability to brand as your own
- Double-needle raglan 3/4 sleeves
- Raw serge shirttail hem