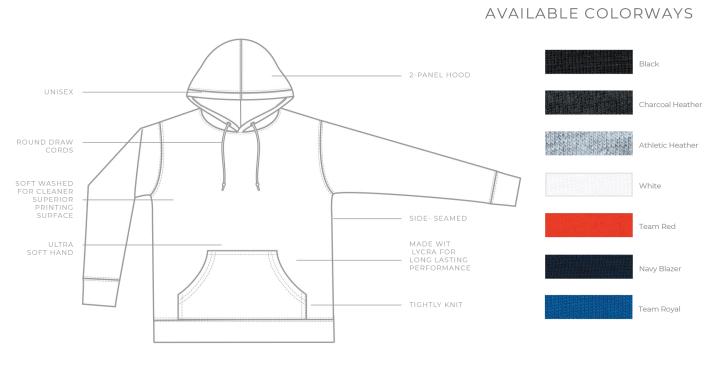

STYLE: Y2550 CATEGORY: YOUTH NAME: YOUTH PULLOVER FLEECE

## **FABRIC**

- •7.0 oz.
- ·65% cotton/35% polyester
- ·Heathers 60% cotton/40% polyester
- ·3-end fleece

| Detail                                                   | XS | S    | М    | L    | XL    | 2XL | 3XL | 4XL | 5XL | 6XL |
|----------------------------------------------------------|----|------|------|------|-------|-----|-----|-----|-----|-----|
| Chest Width                                              |    | 17   | 18   | 19   | 20    |     |     |     |     |     |
| Body Length                                              |    | 21   | 23   | 25   | 27    |     |     |     |     |     |
| Sleeve Length CBN                                        |    | 26.5 | 28.5 | 30.5 | 32.5  |     |     |     |     |     |
| Printable Area Chest Height                              |    | 8.25 | 10   | 12   | 13.75 |     |     |     |     |     |
| Printable Area Sleeve Width<br>(5 inches from Cuff Edge) |    | 5.5  | 5.75 | 6    | 6.25  |     |     |     |     |     |